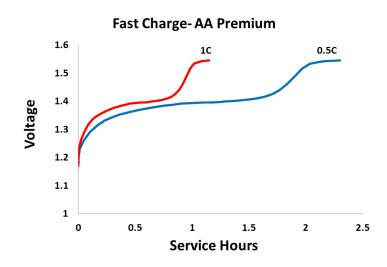

#### **Storage**

Recommended storage area should be clean, with temperature not exceeding 5°C to 30°C limits, dry and well ventilated.

Delivered capacity is dependent on the applied load, operating temperature and cut-off voltage. Please refer to the charts and discharge data shown for examples of the energy/service life that the battery will provide for various load conditions.

### AA 2500mAh

Nickel Metal Hydride Battery

Berkshire Corporate Park Bethel, CT. 06801 U.S.A. Telephone: Toll-free 1-800-544-5454 www.duracell.com Delivered capacity is dependent on the applied load, operating temperature and cut-off voltage. Please refer to the charts and discharge data shown for examples of the energy/service life that the battery will provide for various load conditions.