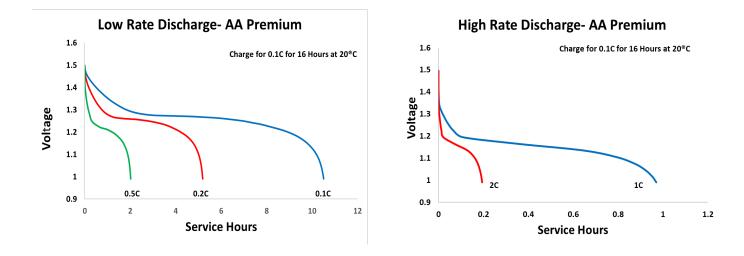

#### **Storage**

Recommended storage area should be clean, with temperature not exceeding 5°C to 30°C limits, dry and well ventilated.

Delivered capacity is dependent on the applied load, operating temperature and cut-off voltage. Please refer to the charts and discharge data shown for examples of the energy/service life that the battery will provide for various load conditions.

### AA 2500mAh

Nickel Metal Hydride Battery

Berkshire Corporate Park Bethel, CT. 06801 U.S.A. Telephone: Toll-free 1-800-544-5454 www.duracell.com Delivered capacity is dependent on the applied load, operating temperature and cut-off voltage. Please refer to the charts and discharge data shown for examples of the energy/service life that the battery will provide for various load conditions.