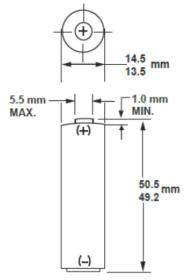

Berkshire Corporate Park Bethel, CT. 06801 U.S.A. Telephone: Toll-free 1-800-544-5454 www.duracell.com Dimensions shown are IEC standards

#### **Electrical characteristics**

| •                        | Rated Capacity (ANSI C18.2M, Part 1) | 2500 mAh                                                      |
|--------------------------|--------------------------------------|---------------------------------------------------------------|
| •                        | Nominal voltage (at + 20 °C)         | 1.2 V                                                         |
| •                        | Operating Voltage                    | 1.0V - 1.35V                                                  |
| •                        | Typical Impedance @ 1kHz             | 25 Ohm                                                        |
| Physical characteristics |                                      |                                                               |
|                          | Typical weight<br>Typical Volume     | 30 g (1.06oz.)<br>8.3 cm <sup>3</sup> (0.50 in <sup>3</sup> ) |
| Operating conditions     |                                      |                                                               |